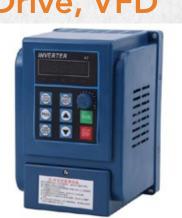

Synchronizing Panel Board.

Control Desk

MCCB, ACB

Variable Frequency Drive, VFD