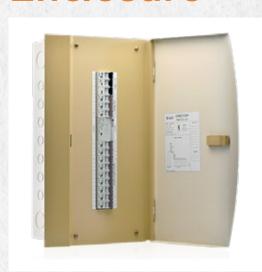

## 1. LV Systems & Solutions

Main
Distribution
Board

Sub Distribution Board

Final Distribution Board

Automatic Transfer Switches (ATS Panels).

Power Factor Correction Capacitors (PFC).

Motor Control Centers (MCC).

### 2. Distribution Boards: