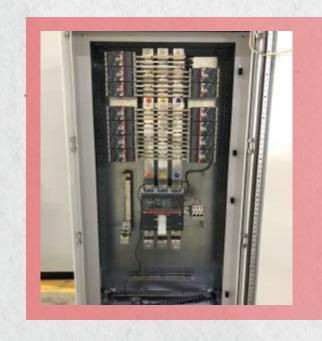

## 1. LV Systems & Solutions

Main
Distribution
Board

Sub Distribution Board

Final Distribution Board

Automatic Transfer Switches (ATS Panels).

Power Factor Correction Capacitors (PFC).

Motor Control Centers (MCC).

### 2. Distribution Boards: