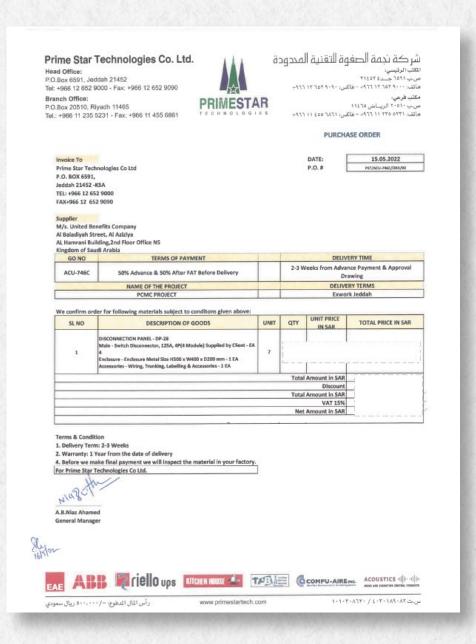

# Approvals

| lead Office:<br>2.O.Box 6591, July 12 652<br>rel: +966 12 652              | Technologies Co. Ltd. addah 21452 9000 - Fax: +966 12 652 9090                                                                                                                                                                                                                                                                 | ,    | _                            |                           | شر کة نجمة الصفو<br>معتب انرنسي،<br>محبب ۱۹۹۱ جـــد ۲۱۶۵۲<br>مانتاد ۲۹۲۰ ۱۲۵۲۰۰۰ های |
|----------------------------------------------------------------------------|--------------------------------------------------------------------------------------------------------------------------------------------------------------------------------------------------------------------------------------------------------------------------------------------------------------------------------|------|------------------------------|---------------------------|--------------------------------------------------------------------------------------|
| Pranch Office:<br>P.O.Box 20510,<br>Fel.: +966 11 235                      | Riyadh 11465 PRIMEST<br>5 5231 - Fax: +966 11 455 6861 TECHNOLOG                                                                                                                                                                                                                                                               |      | +47                          | ن: ۲۱۱ (۵۵ ۱۸۲۱)          | مكتب قرعي:<br>ص.ب ۲۰۵۱ الريــاش ۱۱۱۲۵<br>ماتف: ۲۲۲ ۱۱۲۲ ماک                          |
|                                                                            |                                                                                                                                                                                                                                                                                                                                |      |                              | PURCH                     | ASE ORDER                                                                            |
| Prime Star Te<br>P.O. BOX 659<br>Jeddah 2145<br>TEL: +966 12<br>FAX+966 12 | rchnologies Co Ltd<br>1,<br>2 - KSA<br>552 9000                                                                                                                                                                                                                                                                                |      |                              | DATE:<br>P.O. #           | 26.01.2022<br>PST/828/UPS/EXTEPT/018/CRD/RD                                          |
| Al Baladiyah                                                               | Benefits Company<br>Street, Al Aziziya<br>uling_Ad Floor Office NS<br>audi Arabia                                                                                                                                                                                                                                              |      |                              |                           |                                                                                      |
| GO NO                                                                      | TERMS OF PAYMENT                                                                                                                                                                                                                                                                                                               |      |                              | DELIV                     | ERY TIME                                                                             |
| 628                                                                        | 50% Advance & 50% Before Delivery                                                                                                                                                                                                                                                                                              |      | 3 Weeks from Advance Payment |                           |                                                                                      |
|                                                                            | NAME OF THE PROJECT                                                                                                                                                                                                                                                                                                            |      |                              | DELIVE                    | RY TERMS                                                                             |
|                                                                            | SEMC                                                                                                                                                                                                                                                                                                                           |      |                              |                           | rk Jeddah                                                                            |
| We confirm o                                                               | der for following materials subject to conditions given above                                                                                                                                                                                                                                                                  |      |                              |                           |                                                                                      |
| SL NO                                                                      | DESCRIPTION OF GOODS                                                                                                                                                                                                                                                                                                           | UNIT | QTY                          | UNIT PRICE                | TOTAL PRICE IN SAR                                                                   |
| 1                                                                          | Motorized Bypass Panel 250A - IP 65 Sheet Steel Endoure, Size: H-1000 X W-800 X D300mm - Local 4P4D TM2500 NSX230F - Schneider Electric MT250, 202-27YAC, 60H2 - Schneider Electric 1 AUX.SMTCH C/O CONTACT OF/SDE/SDWNS80 - Schneider Electric Basic VAP Digital Meteer - ABB Current Transformer 600/SA - Schneider Electric |      |                              |                           |                                                                                      |
|                                                                            |                                                                                                                                                                                                                                                                                                                                |      | Total                        | Amount in SAR             |                                                                                      |
|                                                                            |                                                                                                                                                                                                                                                                                                                                | _    | Tetal                        | DISCOUNT<br>Amount in SAR | 1                                                                                    |
|                                                                            |                                                                                                                                                                                                                                                                                                                                |      | rotal                        | VAT 15%                   |                                                                                      |
|                                                                            |                                                                                                                                                                                                                                                                                                                                | -    | Net A                        | Amount in SAR             |                                                                                      |
| Above Price I     Before we m                                              |                                                                                                                                                                                                                                                                                                                                | ry.  |                              | et.                       |                                                                                      |