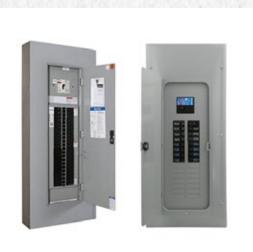

## 1. LV Systems & Solutions

Main
Distribution
Board

Sub Distribution Board

Final Distribution Board

Automatic Transfer Switches (ATS Panels).

Power Factor Correction Capacitors (PFC).

Motor Control Centers (MCC).

### 2. Distribution Boards: