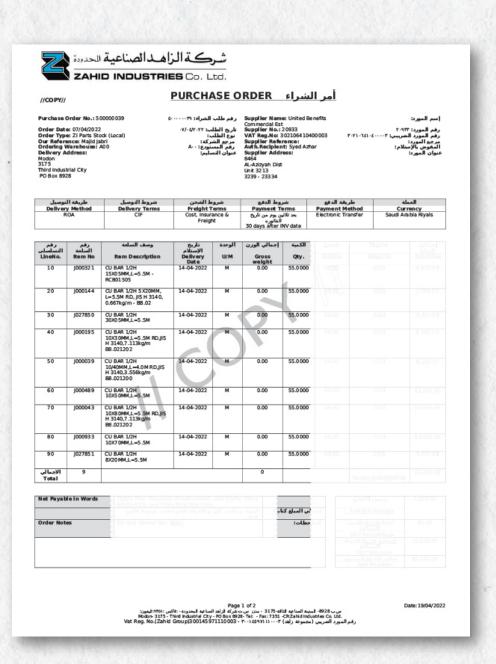

# 6. Royal Saudi Naval Base western fleet

Contractor: PC Marine

Location: Jazan

Supplied with Stainless steel - DP