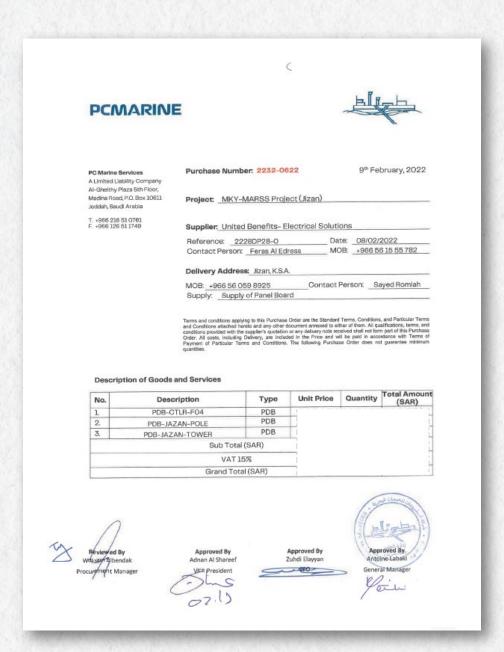

### 7. MKY Marss - Jubail & Ras Mishab

Contractor: PC Marine

Location: Jubail & Ras Mishab

Supplied with Stainless steel - DP