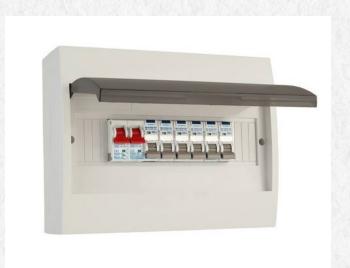

### 2. Distribution Boards:

### Load Center

Hotel Room DB

**Busbar Chamber** 

Circuit Breaker Enclosure