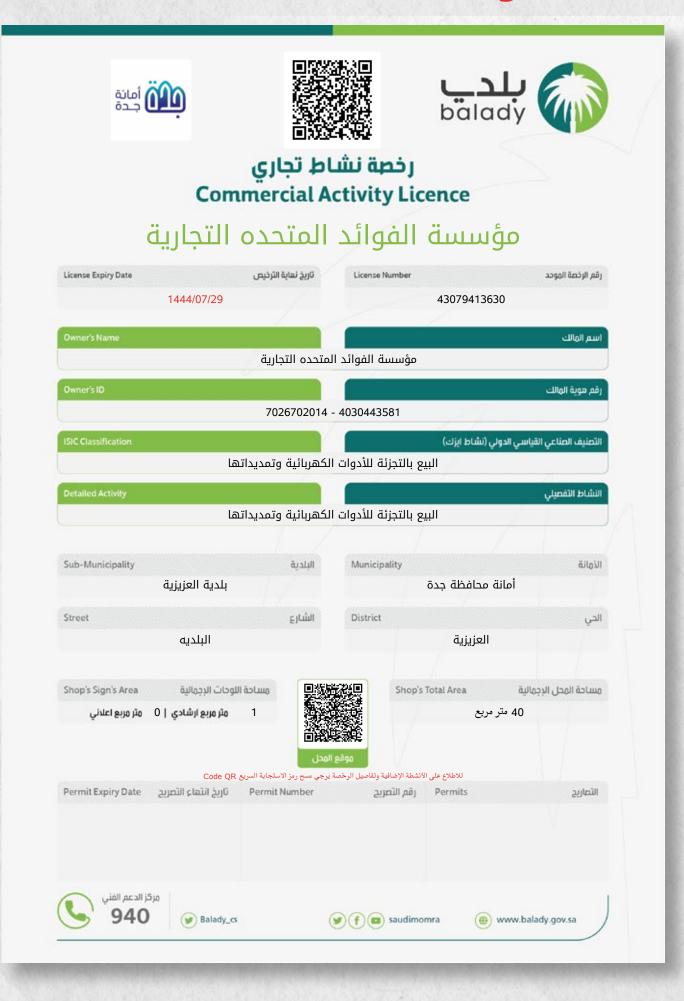

| التوقيع:                                                   |                                                             |
|                              | 1/kg                                     |                                                            |                                                             |
|                              | 100                                      |                                                            |                                                             |
|                              | To Verify the info                       | على ormation of this certificate visit http://v.mci.gov.sa | بمكنك التحقة، من صحة هذة الشهادة بالدخول ع                  |

## Jeddah Chamber



# **Commercial Activity Licence**



# General Authority of Zakat & Tax



تاريخ الإصدار: 2022/01/11 الرقم المميز: 3021064104



الهيئة العامة للزكاة والدخل General Authority of Zakat & Tax



#### شهادة تسجيل في ضريبة القيمة المضافة VAT Registration Certificate

تشهد الهيئة العامة للزكاة والدخل بأن المكلف أدناه مسجل في ضريبة القيمة المضافة بتاريخ 2022/01/03

Hereby, The General Authority of Zakat & Tax (GAZT) certifies that the taxpayer below is VAT registered on 03/01/2022

اسم المكلف: مؤسسة الفوائد المتحدة التجارية مؤسسة الفوائد المتحدة التجارية المحلف:

رقم التسجيل الضريبي: 302106410400003 نقم التسجيل الضريبي: 302106410400003

تاریخ نفاذ التس<mark>جیل: 2022</mark>/0<mark>2/01 Effective Registration Date: 2022</mark>/0<mark>2/01</mark>

عنوان المكلف: جدة العزيزية ج، شارع البلدية ، 233<mark>34 جدة ال</mark>عزيزية ج



كمك