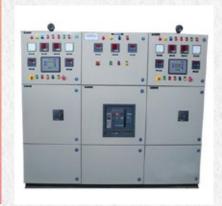

## 1. LV Systems & Solutions

Main
Distribution
Board

Sub Distribution Board

Final Distribution Board

Automatic Transfer Switches (ATS Panels).

Power Factor Correction Capacitors (PFC).

Motor Control Centers (MCC).

Synchronizing Panel Board.

Control Desk

MCCB, ACB

Variable Frequency Drive, VFD