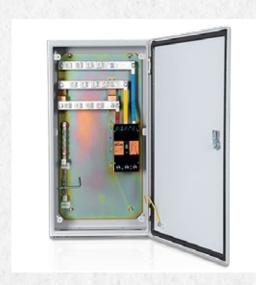

## 1. LV Systems & Solutions

Main
Distribution
Board

Sub Distribution Board

Final Distribution Board

Automatic Transfer Switches (ATS Panels).

Power Factor Correction Capacitors (PFC).

Motor Control Centers (MCC).