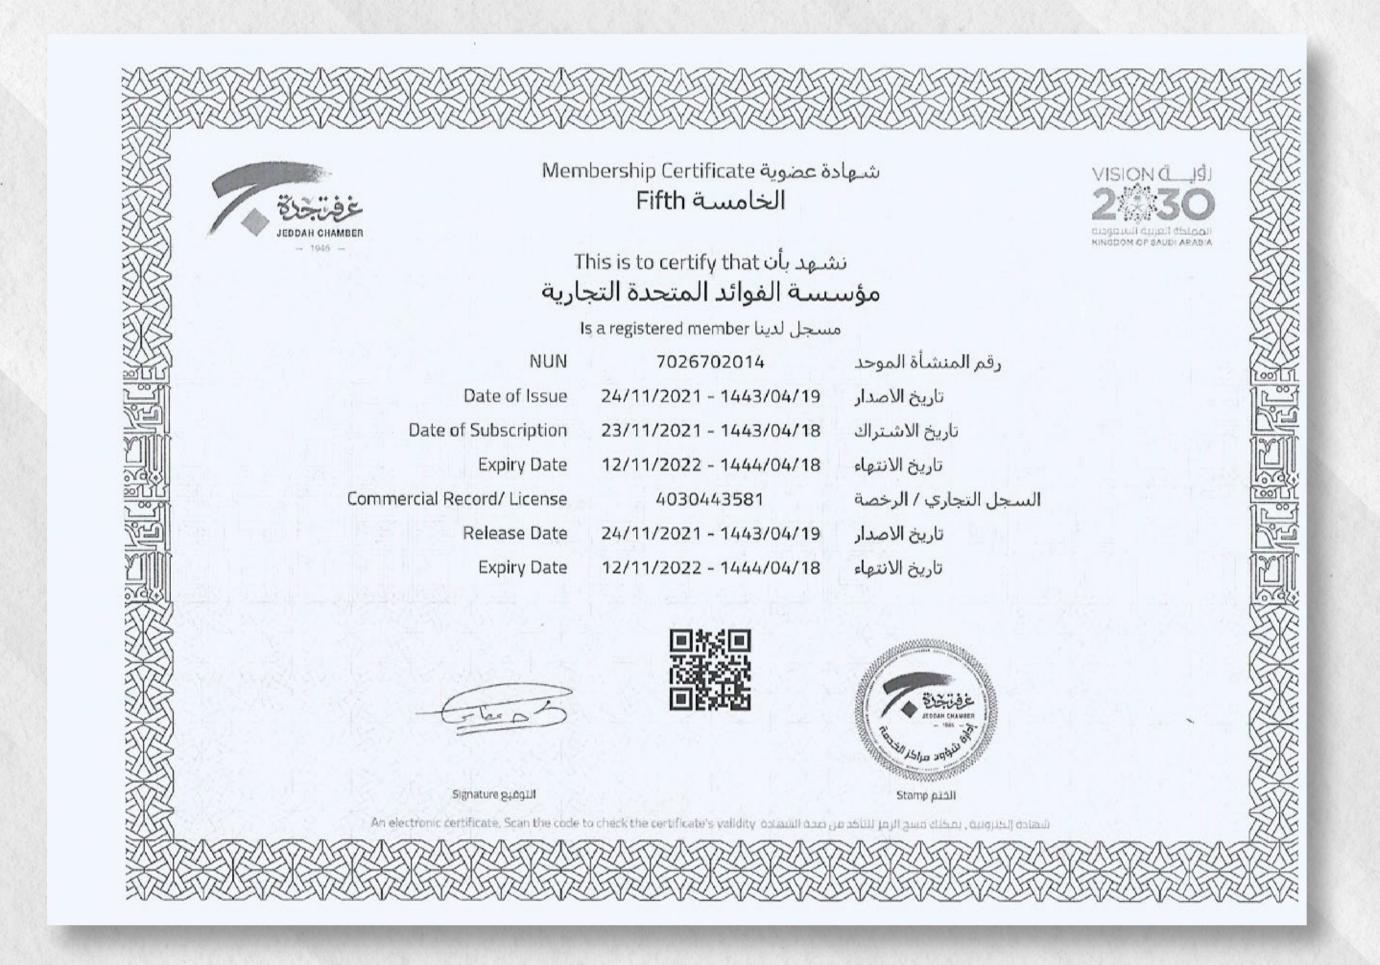

| 1                                        | التوقيع:                                                   |                                                             |
|                              | 1/kg                                     |                                                            |                                                             |
|                              | 100                                      |                                                            |                                                             |
|                              | To Verify the info                       | على ormation of this certificate visit http://v.mci.gov.sa | بمكنك التحقة، من صحة هذة الشهادة بالدخول ع                  |

## Jeddah Chamber



# **Commercial Activity Licence**



# General Authority of Zakat & Tax



تاريخ الإصدار: 2022/01/11 الرقم المميز: 3021064104



الهيئة العامة للزكاة والدخل General Authority of Zakat & Tax



#### شهادة تسجيل في ضريبة القيمة المضافة VAT Registration Certificate

تشهد الهيئة العامة للزكاة والدخل بأن المكلف أدناه مسجل في ضريبة القيمة المضافة بتاريخ 2022/01/03

Hereby, The General Authority of Zakat & Tax (GAZT) certifies that the taxpayer below is VAT registered on 03/01/2022

اسم المكلف: مؤسسة الفوائد المتحدة التجارية مؤسسة الفوائد المتحدة التجارية المحلف:

رقم التسجيل الضريبي: 302106410400003 نقم التسجيل الضريبي: 302106410400003

تاریخ نفاذ التس<mark>جیل: 2022</mark>/0<mark>2/01 Effective Registration Date: 2022</mark>/0<mark>2/01</mark>

عنوان المكلف: جدة العزيزية ج، شارع البلدية ، 233