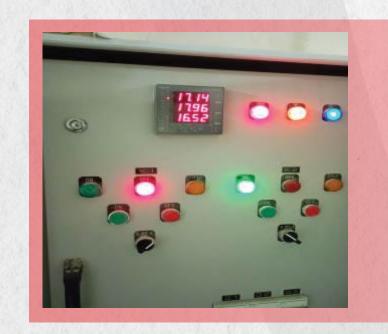

## 1. LV Systems & Solutions

Main
Distribution
Board

Sub Distribution Board

Final Distribution Board

Automatic Transfer Switches (ATS Panels).

Power Factor Correction Capacitors (PFC).

Motor Control Centers (MCC).

Synchronizing Panel Board.

Control Desk

MCCB, ACB

Variable Frequency Drive, VFD