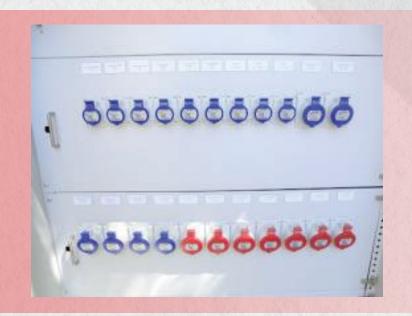

## 6. Wiring Device:

Decorative Switches & Sockets

USB Sockets

White Plastic Switches & Sockets

Outdoor Weatherproof Switches & Sockets and Accessories.

Industrial Plugs & Sockets

Lighting control System, LCP