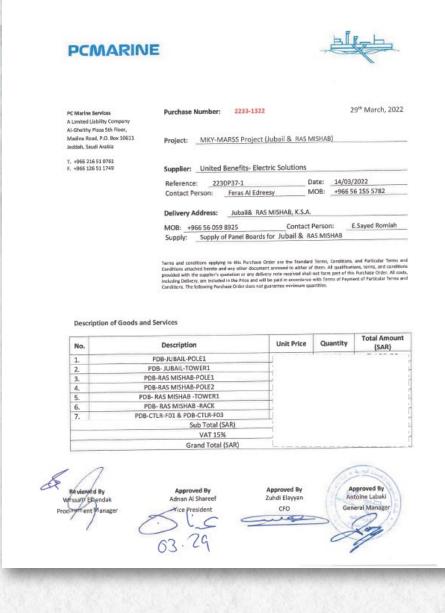

# 6. Royal Saudi Naval Base western fleet

Contractor: PC Marine

Location: Jazan

Supplied with Stainless steel - DP

### 7. MKY Marss - Jubail & Ras Mishab

Contractor: PC Marine

Location: Jubail & Ras Mishab

Supplied with Stainless steel - DP