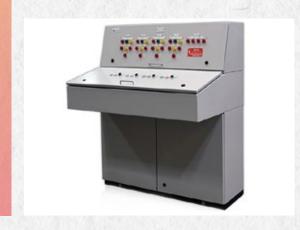

Synchronizing Panel Board.

Control Desk

MCCB, ACB

Variable Frequency Drive, VFD