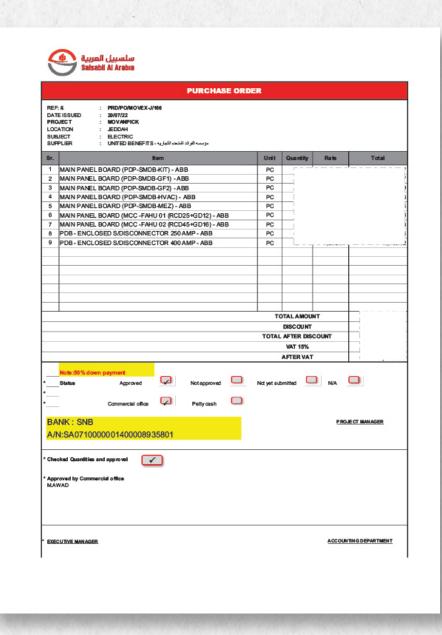

# 15. Movinpick / Extension hall

Contractor: Salsabeal Al Arabiya

Location: Jeddah

Supplied with MDB's & MCC's