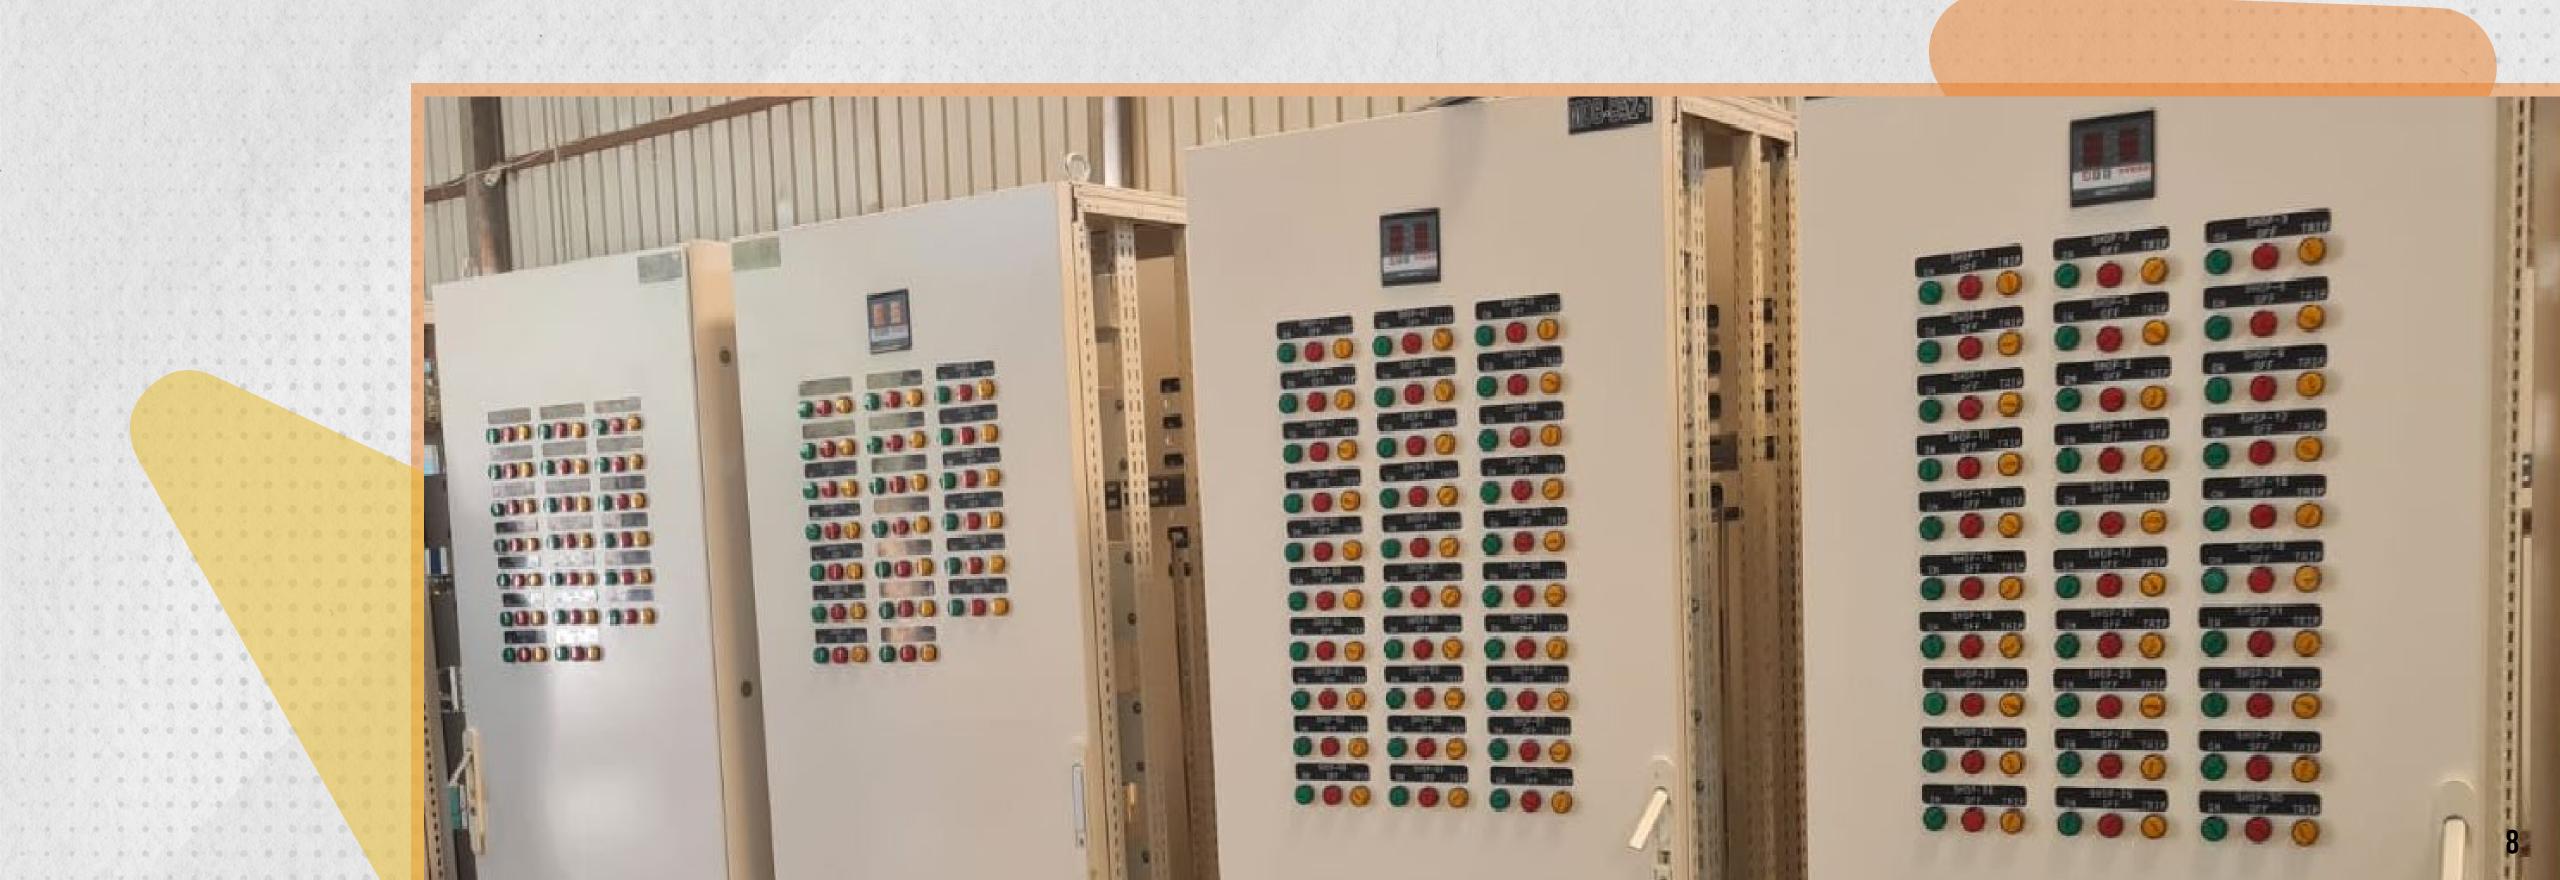

## 1. LV Systems & Solutions

Main
Distribution
Board

Sub Distribution Board

Final Distribution Board

Automatic Transfer Switches (ATS Panels).

Power Factor Correction Capacitors (PFC).

Motor Control Centers (MCC).

Synchronizing Panel Board.

Control Desk

MCCB, ACB

Variable Frequency Drive, VFD