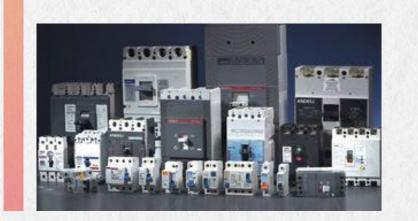

Synchronizing Panel Board.

Control Desk

MCCB, ACB

Variable Frequency Drive, VFD