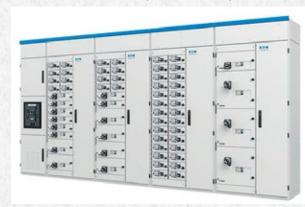

## 1. LV Systems & Solutions

Main
Distribution
Board

Sub Distribution Board

Final Distribution Board

Automatic Transfer Switches (ATS Panels).

Power Factor Correction Capacitors (PFC).

Motor Control Centers (MCC).

Synchronizing Panel Board.

Control Desk

MCCB, ACB

Variable Frequency Drive, VFD