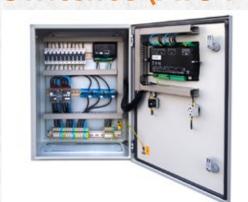

## 1. LV Systems & Solutions

Main
Distribution
Board

Sub Distribution Board

Final Distribution Board

Automatic Transfer Switches (ATS Panels).

Power Factor Correction Capacitors (PFC).

Motor Control Centers (MCC).

Synchronizing Panel Board.

Control Desk

MCCB, ACB

Variable Frequency Drive, VFD