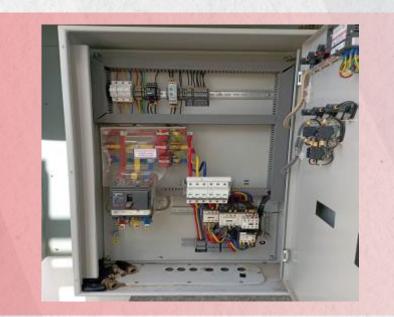

## 1. LV Systems & Solutions

Main
Distribution
Board

Sub Distribution Board

Final Distribution Board

Automatic Transfer Switches (ATS Panels).

Power Factor Correction Capacitors (PFC).

Motor Control Centers (MCC).

Synchronizing Panel Board.

Control Desk

MCCB, ACB

Variable Frequency Drive, VFD