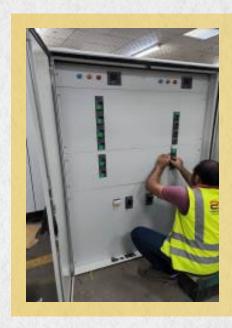

## 1. LV Systems & Solutions

Main
Distribution
Board

Sub Distribution Board

Final Distribution Board

Automatic Transfer Switches (ATS Panels).

Power Factor Correction Capacitors (PFC).

Motor Control Centers (MCC).

### 2. Distribution Boards: