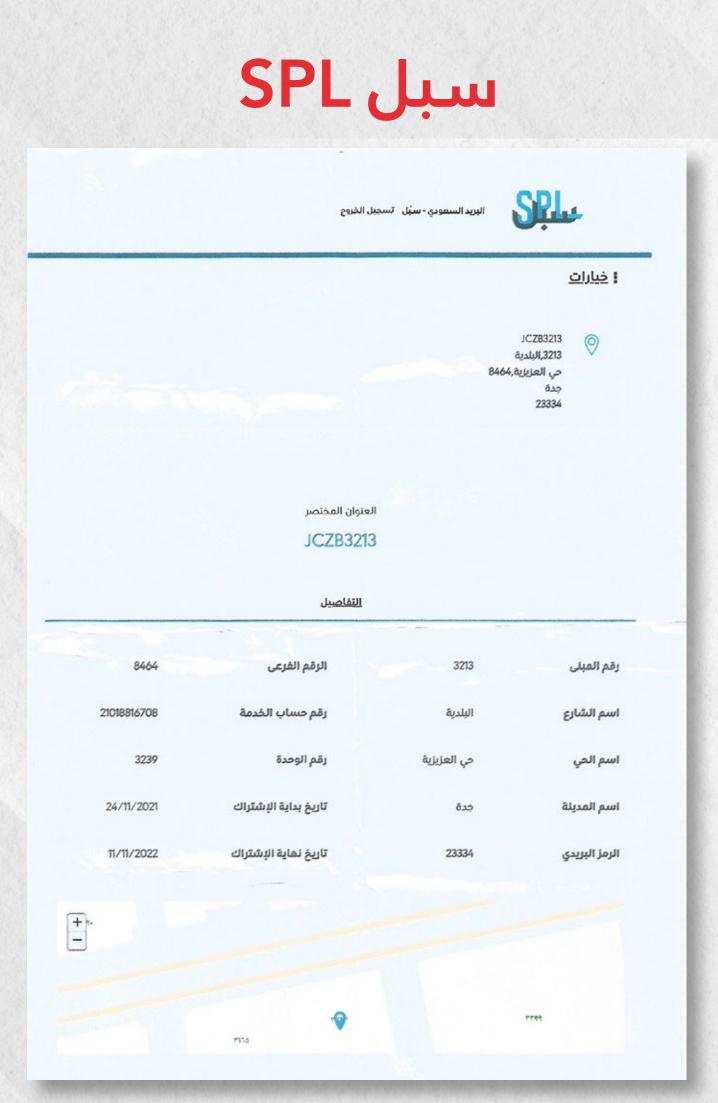

### 7. MKY Marss - Jubail & Ras Mishab

Contractor: PC Marine

Location: Jubail & Ras Mishab

Supplied with Stainless steel - DP