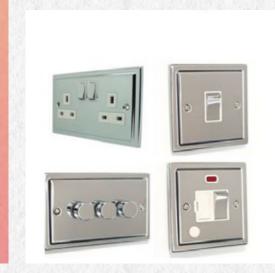

## 6. Wiring Device:

Decorative Switches & Sockets

USB Sockets

White Plastic Switches & Sockets

Outdoor Weatherproof Switches & Sockets and Accessories.

Industrial Plugs & Sockets

Lighting control System, LCP