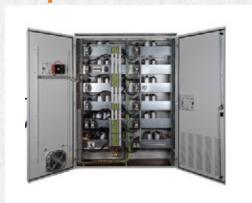

## 1. LV Systems & Solutions

Main
Distribution
Board

Sub Distribution Board

Final Distribution Board

Automatic Transfer Switches (ATS Panels).

Power Factor Correction Capacitors (PFC).

Motor Control Centers (MCC).

Synchronizing Panel Board.

Control Desk

MCCB, ACB

Variable Frequency Drive, VFD