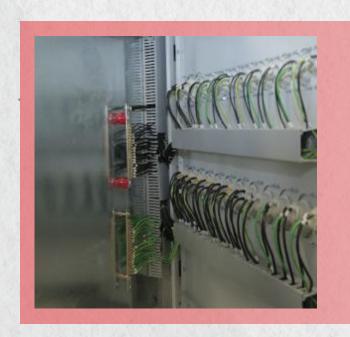

## 1. LV Systems & Solutions

Main
Distribution
Board

Sub Distribution Board

Final Distribution Board

Automatic Transfer Switches (ATS Panels).

Power Factor Correction Capacitors (PFC).

Motor Control Centers (MCC).

Synchronizing Panel Board.

Control Desk

MCCB, ACB

Variable Frequency Drive, VFD