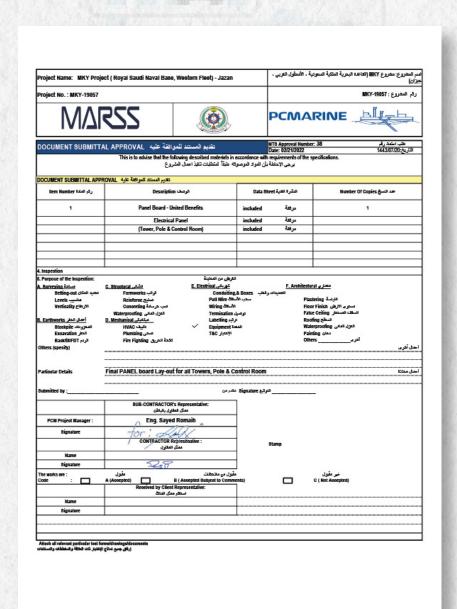

# 10. Security Forces

**Contractor**: Security Forces

Location: Jazan

Service Provided: Testing and setting of ATS's + Maintenance of 4 Generators