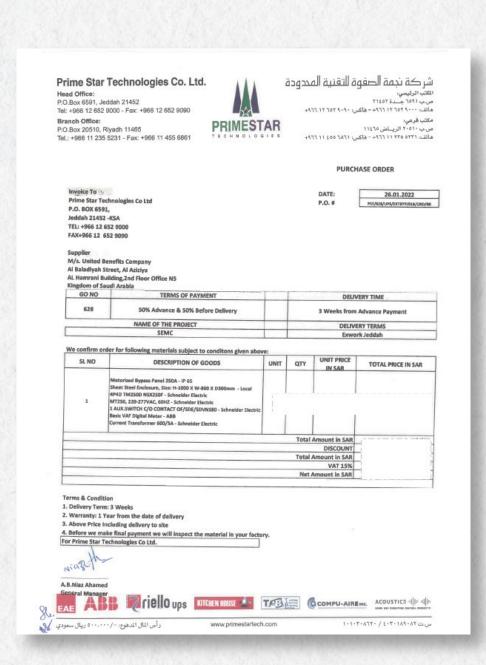

# 3. Royal Commission 592.

Contractor: Prime Star

Location: Jubail

Supplied with Motorized Bypass Panels

# Approvals

| lead Office:<br>2.O.Box 6591, July 12 652<br>rel: +966 12 652              | Technologies Co. Ltd. addah 21452 9000 - Fax: +966 12 652 9090                                                                                                                                                                                                                                                                 | ,    | _                            |                           | شر کة نجمة الصفو<br>معتب انرنسي،<br>محبب ۱۹۹۱ جـــد ۲۱۶۵۲<br>مانتاد ۲۹۲۰ ۱۲۵۲۰۰۰ های |
|----------------------------------------------------------------------------|--------------------------------------------------------------------------------------------------------------------------------------------------------------------------------------------------------------------------------------------------------------------------------------------------------------------------------|------|------------------------------|---------------------------|--------------------------------------------------------------------------------------|
| Pranch Office:<br>P.O.Box 20510,<br>Fel.: +966 11 235                      | Riyadh 11465 PRIMEST<br>5 5231 - Fax: +966 11 455 6861 TECHNOLOG                                                                                                                                                                                                                                                               |      | +47                          | ن: ۲۱۱ (۵۵ ۱۸۲۱)          | مكتب قرعي:<br>ص.ب ۲۰۵۱ الريــاش ۱۱۱۲۵<br>ماتف: ۲۲۲ ۱۱۲۲ ماک                          |
|                                                                            |                                                                                                                                                                                                                                                                                                                                |      |                              | PURCH                     | ASE ORDER                                                                            |
| Prime Star Te<br>P.O. BOX 659<br>Jeddah 2145<br>TEL: +966 12<br>FAX+966 12 | rchnologies Co Ltd<br>1,<br>2 - KSA<br>552 9000                                                                                                                                                                                                                                                                                |      |                              | DATE:<br>P.O. #           | 26.01.2022<br>PST/828/UPS/EXTEPT/018/CRD/RD                                          |
| Al Baladiyah                                                               | Benefits Company<br>Street, Al Aziziya<br>uling_Ad Floor Office NS<br>audi Arabia                                                                                                                                                                                                                                              |      |                              |                           |                                                                                      |
| GO NO                                                                      | TERMS OF PAYMENT                                                                                                                                                                                                                                                                                                               |      |                              | DELIV                     | ERY TIME                                                                             |
| 628                                                                        | 50% Advance & 50% Before Delivery                                                                                                                                                                                                                                                                                              |      | 3 Weeks from Advance Payment |                           |                                                                                      |
|                                                                            | NAME OF THE PROJECT                                                                                                                                                                                                                                                                                                            |      |                              | DELIVE                    | RY TERMS                                                                             |
|                                                                            | SEMC                                                                                                                                                                                                                                                                                                                           |      |                              |                           | rk Jeddah                                                                            |
| We confirm o                                                               | der for following materials subject to conditions given above                                                                                                                                                                                                                                                                  |      |                              |                           |                                                                                      |
| SL NO                                                                      | DESCRIPTION OF GOODS                                                                                                                                                                                                                                                                                                           | UNIT | QTY                          | UNIT PRICE                | TOTAL PRICE IN SAR                                                                   |
| 1                                                                          | Motorized Bypass Panel 250A - IP 65 Sheet Steel Endoure, Size: H-1000 X W-800 X D300mm - Local 4P4D TM2500 NSX230F - Schneider Electric MT250, 202-27YAC, 60H2 - Schneider Electric 1 AUX.SMTCH C/O CONTACT OF/SDE/SDWNS80 - Schneider Electric Basic VAP Digital Meteer - ABB Current Transformer 600/SA - Schneider Electric |      |                              |                           |                                                                                      |
|                                                                            |                                                                                                                                                                                                                                                                                                                                |      | Total                        | Amount in SAR             |                                                                                      |
|                                                                            |                                                                                                                                                                                                                                                                                                                                | _    | Tetal                        | DISCOUNT<br>Amount in SAR | 1                                                                                    |
|                                                                            |                                                                                                                                                                                                                                                                                                                                |      | rotal                        | VAT 15%                   |                                                                                      |
|                                                                            |                                                                                                                                                                                                                                                                                                                                | -    | Net A                        | Amount in SAR             |                                                                                      |
| Above Price I     Before we m                                              |                                                                                                                                                                                                                                                                                                                                | ry.  |                              | et.                       |                                                                                      |