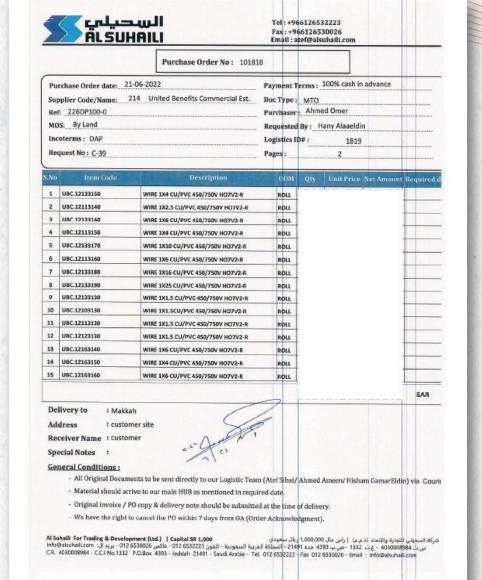

# Approvals

| lead Office:<br>2.O.Box 6591, July 12 652<br>rel: +966 12 652              | Technologies Co. Ltd. addah 21452 9000 - Fax: +966 12 652 9090                                                                                                                                                                                                                                                                 | ,    | _                            |                           | شر کة نجمة الصفو<br>معتب انرنسي،<br>محبب ۱۹۹۱ جـــد ۲۱۶۵۲<br>مانتاد ۲۹۲۰ ۱۲۵۲۰۰۰ های |
|----------------------------------------------------------------------------|--------------------------------------------------------------------------------------------------------------------------------------------------------------------------------------------------------------------------------------------------------------------------------------------------------------------------------|------|------------------------------|---------------------------|--------------------------------------------------------------------------------------|
| Pranch Office:<br>P.O.Box 20510,<br>Fel.: +966 11 235                      | Riyadh 11465 PRIMEST<br>5 5231 - Fax: +966 11 455 6861 TECHNOLOG                                                                                                                                                                                                                                                               |      | +47                          | ن: ۲۱۱ (۵۵ ۱۸۲۱)          | مكتب قرعي:<br>ص.ب ۲۰۵۱ الريــاش ۱۱۱۲۵<br>ماتف: ۲۲۲ ۱۱۲۲ ماک                          |
|                                                                            |                                                                                                                                                                                                                                                                                                                                |      |                              | PURCH                     | ASE ORDER                                                                            |
| Prime Star Te<br>P.O. BOX 659<br>Jeddah 2145<br>TEL: +966 12<br>FAX+966 12 | rchnologies Co Ltd<br>1,<br>2 - KSA<br>552 9000                                                                                                                                                                                                                                                                                |      |                              | DATE:<br>P.O. #           | 26.01.2022<br>PST/828/UPS/EXTEPT/018/CRD/RD                                          |
| Al Baladiyah                                                               | Benefits Company<br>Street, Al Aziziya<br>uling_Ad Floor Office NS<br>audi Arabia                                                                                                                                                                                                                                              |      |                              |                           |                                                                                      |
| GO NO                                                                      | TERMS OF PAYMENT                                                                                                                                                                                                                                                                                                               |      |                              | DELIV                     | ERY TIME                                                                             |
| 628                                                                        | 50% Advance & 50% Before Delivery                                                                                                                                                                                                                                                                                              |      | 3 Weeks from Advance Payment |                           |                                                                                      |
|                                                                            | NAME OF THE PROJECT                                                                                                                                                                                                                                                                                                            |      |                              | DELIVE                    | RY TERMS                                                                             |
|                                                                            | SEMC                                                                                                                                                                                                                                                                                                                           |      |                              |                           | rk Jeddah                                                                            |
| We confirm o                                                               | der for following materials subject to conditions given above                                                                                                                                                                                                                                                                  |      |                              |                           |                                                                                      |
| SL NO                                                                      | DESCRIPTION OF GOODS                                                                                                                                                                                                                                                                                                           | UNIT | QTY                          | UNIT PRICE                | TOTAL PRICE IN SAR                                                                   |
| 1                                                                          | Motorized Bypass Panel 250A - IP 65 Sheet Steel Endoure, Size: H-1000 X W-800 X D300mm - Local 4P4D TM2500 NSX230F - Schneider Electric MT250, 202-27YAC, 60H2 - Schneider Electric 1 AUX.SMTCH C/O CONTACT OF/SDE/SDWNS80 - Schneider Electric Basic VAP Digital Meteer - ABB Current Transformer 600/SA - Schneider Electric |      |                              |                           |                                                                                      |
|                                                                            |                                                                                                                                                                                                                                                                                                                                |      | Total                        | Amount in SAR             |                                                                                      |
|                                                                            |                                                                                                                                                                                                                                                                                                                                | _    | Tetal                        | DISCOUNT<br>Amount in SAR | 1                                                                                    |
|                                                                            |                                                                                                                                                                                                                                                                                                                                |      | rotal                        | VAT 15%                   |                                                                                      |
|                                                                            |                                                                                                                                                                                                                                                                                                                                | -    | Net A                        | Amount in SAR             |                                                                                      |
| Above Price I     Before we m                                              |                                                                                                                                                                                                                                                                                                                                | ry.  |                              | et.                       |                                                                                      |