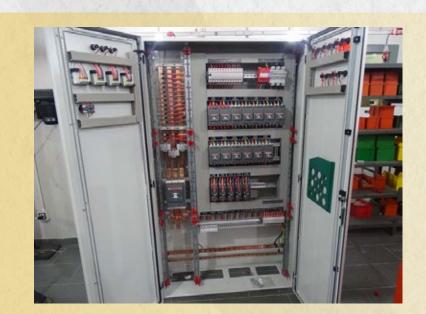

## 1. LV Systems & Solutions

Main
Distribution
Board

Sub Distribution Board

Final Distribution Board

Automatic Transfer Switches (ATS Panels).

Power Factor Correction Capacitors (PFC).

Motor Control Centers (MCC).

### 2. Distribution Boards: